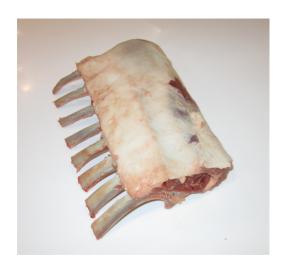

## 55108 - LAMB FR RACK SEAMED 75/25 400-455G 2VP FZ

Edible

Scheduling Group SG1 DEFINITION - Halal, Grass Fed, EU eligible

Market Group MG620 O-EU NTH

Eligible For Sale To Belgium, Denmark, European Union, Faroe Islands, France, Germany, Gibraltar, Hong Kong, Italy, Netherlands,

## **Quality Points**

QP 1 Frenched bones clean of meat and fat

QP 2 Cap off

QP 3 75mm rib lenght / 25mm frenched from eye

## Weights

|                   | Me    | etric | Imperial |         |  |  |  |
|-------------------|-------|-------|----------|---------|--|--|--|
|                   | Min   | Max   | Min      | Max     |  |  |  |
| C                 | 400gr | 455gr | 14.11oz  | 16.05oz |  |  |  |
| Min/Max Weight    | 800gr | 910gr | 28.22oz  | 32.1oz  |  |  |  |
| Pieces Per Pack 2 |       |       |          |         |  |  |  |
| Catch Weight (Kg) | 0.5kg | 15kg  | 1.1lb    | 16.05oz |  |  |  |