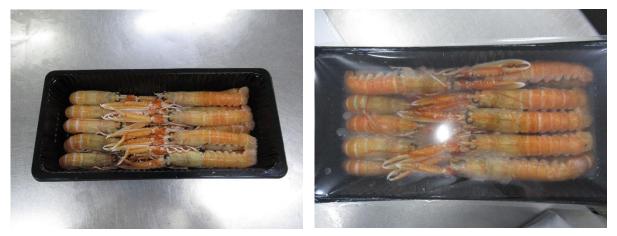

## **Product Information**

| Product Name                | Frozen Whole Langoustines                                                                                                                                                      |
|-----------------------------|--------------------------------------------------------------------------------------------------------------------------------------------------------------------------------|
| Scientific Name             | Nephrops norvegicus                                                                                                                                                            |
| Vessel Catch<br>Details     | Caught Using Otter Twin Trawl                                                                                                                                                  |
| Processing Details          | Langoustines are size graded, packed into trays, passed through a fresh water glaze, frozen, labelled, metal detected and packed into boxes at the Mintlaw processing facility |
| Ingredients                 | Whole Langoustines/ Sodium Metabisulphate                                                                                                                                      |
| Allergens                   | Shellfish (Crustacean) / SO2                                                                                                                                                   |
| Preparation<br>Instructions | Cook fully prior to consumption. Do not refreeze thawed product.                                                                                                               |
| Shelf Life                  | 24 Months                                                                                                                                                                      |