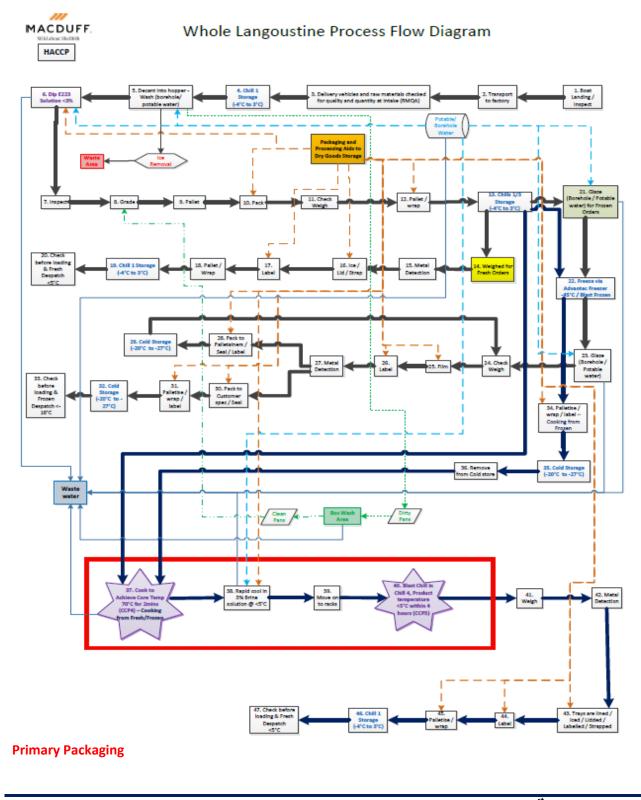

## **Product Information**

| Product Name                | Frozen Whole Langoustines                                                                                                                                                      |
|-----------------------------|--------------------------------------------------------------------------------------------------------------------------------------------------------------------------------|
| Scientific Name             | Nephrops norvegicus                                                                                                                                                            |
| Vessel Catch<br>Details     | Caught Using Otter Twin Trawl                                                                                                                                                  |
| Processing Details          | Langoustines are size graded, packed into trays, passed through a fresh water glaze, frozen, labelled, metal detected and packed into boxes at the Mintlaw processing facility |
| Ingredients                 | Whole Langoustines/ Sodium Metabisulphate                                                                                                                                      |
| Allergens                   | Shellfish (Crustacean) / SO2                                                                                                                                                   |
| Preparation<br>Instructions | Cook fully prior to consumption. Do not refreeze thawed product.                                                                                                               |
| Shelf Life                  | 24 Months                                                                                                                                                                      |