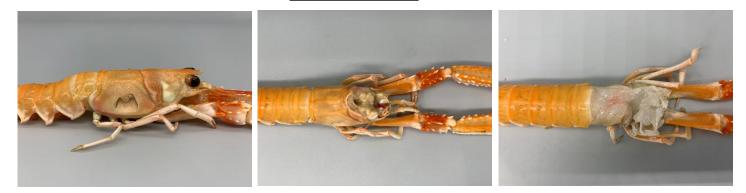

| Defect         | Definition                    | Testing State | Maximum Defect<br>Level per 1Kg |
|----------------|-------------------------------|---------------|---------------------------------|
|                | Process Defects               |               |                                 |
| Melanosis      | Melanosis is not permitted    | Fresh/Frozen  | Absent                          |
| Green Sack     | Green Sac may be present      | Fresh/Frozen  | Acceptable                      |
| Berries / Eggs | Berries / Eggs may be present | Fresh/Frozen  | Acceptable                      |
| Broken Heads   | No Broken Heads Permitted     | Fresh/Frozen  | 2 Permitted                     |