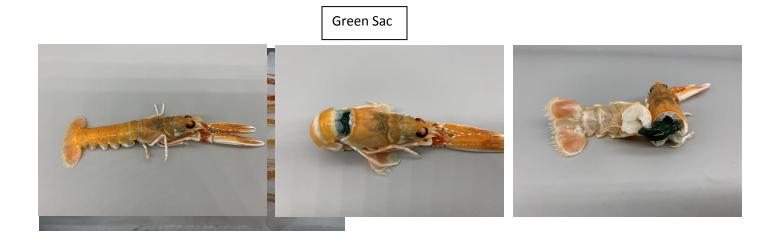

| Defect         | Definition                    | Testing State | Maximum Defect<br>Level per 1Kg |
|----------------|-------------------------------|---------------|---------------------------------|
|                | Process Defects               |               |                                 |
| Melanosis      | Melanosis is not permitted    | Fresh/Frozen  | Absent                          |
| Green Sack     | Green Sac may be present      | Fresh/Frozen  | Acceptable                      |
| Berries / Eggs | Berries / Eggs may be present | Fresh/Frozen  | Acceptable                      |
| Broken Heads   | No Broken Heads Permitted     | Fresh/Frozen  | 2 Permitted                     |