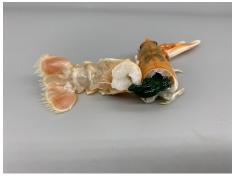

| Defect         | Definition                    | Testing State | Maximum Defect<br>Level per 1Kg |
|----------------|-------------------------------|---------------|---------------------------------|
|                | Process Defects               |               |                                 |
| Melanosis      | Melanosis is not permitted    | Fresh/Frozen  | Absent                          |
| Green Sack     | Green Sac may be present      | Fresh/Frozen  | Acceptable                      |
| Berries / Eggs | Berries / Eggs may be present | Fresh/Frozen  | Acceptable                      |
| Broken Heads   | No Broken Heads Permitted     | Fresh/Frozen  | 2 Permitted                     |