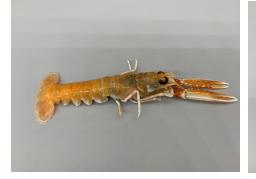

| Attribute | Testing State | Accept                                                        |
|-----------|---------------|---------------------------------------------------------------|
|           |               | Organoleptic Properties                                       |
| Colour    | Thawed/Cooked | Bright Shell, Pale pink to pink/orange-red. Meat white, clean |
| Odour     | Thawed/Cooked | Mild shellfish smell. Marine, sea weedy                       |
| Flavour   | Thawed/Cooked | Very/ intensely sweet. metallic                               |
| Texture   | Thawed/Cooked | Hard Shell, flesh moist. Good bite to flesh, firm meat        |