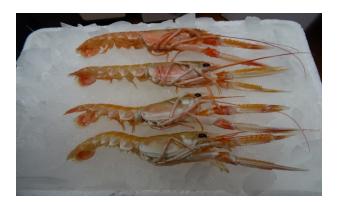

#### **Product Information**

| Product Name                | Frozen Whole Langoustines                                                                                                                                                      |
|-----------------------------|--------------------------------------------------------------------------------------------------------------------------------------------------------------------------------|
| Scientific Name             | Nephrops norvegicus                                                                                                                                                            |
| Vessel Catch<br>Details     | Caught Using Otter Twin Trawl                                                                                                                                                  |
| Processing<br>Details       | Langoustines are size graded, packed into trays, passed through a fresh water glaze, frozen, labelled, metal detected and packed into boxes at the Mintlaw processing facility |
| Ingredients                 | Whole Langoustines/ Sodium Metabisulphate                                                                                                                                      |
| Allergens                   | Shellfish (Crustacean) / SO2                                                                                                                                                   |
| Preparation<br>Instructions | Cook fully prior to consumption. Do not refreeze thawed product.                                                                                                               |
| Shelf Life                  | 24 Months                                                                                                                                                                      |

| Attribute | Testing State | Accept                                                        |
|-----------|---------------|---------------------------------------------------------------|
|           |               | Organoleptic Properties                                       |
| Colour    | Thawed/Cooked | Bright Shell, Pale pink to pink/orange-red. Meat white, clean |
| Odour     | Thawed/Cooked | Mild shellfish smell. Marine, sea weedy                       |
| Flavour   | Thawed/Cooked | Very/ intensely sweet. metallic                               |
| Texture   | Thawed/Cooked | Hard Shell, flesh moist. Good bite to flesh, firm meat        |