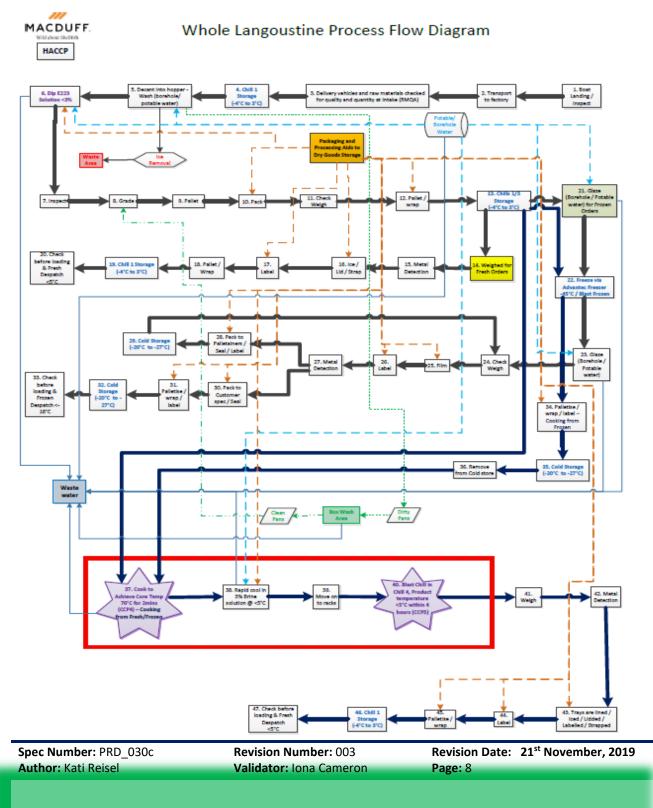

| Control Point | Method                                                                                                                                                                                           | <b>Testing State</b> | Accept    |  |
|---------------|--------------------------------------------------------------------------------------------------------------------------------------------------------------------------------------------------|----------------------|-----------|--|
|               | Inspection & Testing Criteria                                                                                                                                                                    |                      |           |  |
| Labelling     | Visual: Sign off by Label Technician,<br>QC, and Production Staff. Single<br>weight labels used (750g Net weight<br>printed on the tray labels, 4.5Kg Net<br>weight printed on the case labels). | N/A                  | Compliant |  |
| Packaging     | Visual                                                                                                                                                                                           | N/A                  | Compliant |  |
| Product Core  | Regular Temperature Checks                                                                                                                                                                       | Fresh &              | <5°C      |  |
| Temperature   | completed                                                                                                                                                                                        | Frozen               | <-18°C    |  |
| Glaze         | 25% - Glaze Checks completed                                                                                                                                                                     | Frozen               | Compliant |  |
| SO2 Residue   | SO2 tests on all Intake Batches and<br>weekly tests to External Lab                                                                                                                              | Fresh                | Compliant |  |
| Weights       | Weights checked regularly by<br>QC/Production Staff                                                                                                                                              | Fresh/Frozen         | Compliant |  |