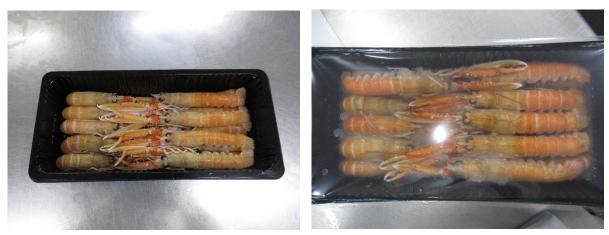

#### **Product Information**

| Product Name                | Frozen Whole Langoustines                                                                                                                                                      |
|-----------------------------|--------------------------------------------------------------------------------------------------------------------------------------------------------------------------------|
| Scientific Name             | Nephrops norvegicus                                                                                                                                                            |
| Vessel Catch<br>Details     | Caught Using Otter Twin Trawl                                                                                                                                                  |
| Processing<br>Details       | Langoustines are size graded, packed into trays, passed through a fresh water glaze, frozen, labelled, metal detected and packed into boxes at the Mintlaw processing facility |
| Ingredients                 | Whole Langoustines/ Sodium Metabisulphate                                                                                                                                      |
| Allergens                   | Shellfish (Crustacean) / SO2                                                                                                                                                   |
| Preparation<br>Instructions | Cook fully prior to consumption. Do not refreeze thawed product.                                                                                                               |
| Shelf Life                  | 24 Months                                                                                                                                                                      |