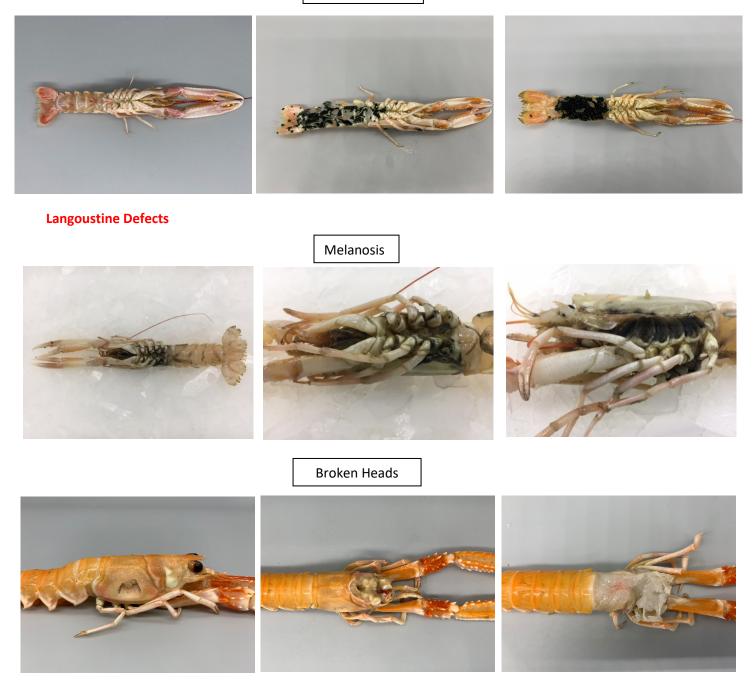

#### **Defect Types**

- Food Safety Defect: Any defects that may pose a risk to consumers of the product. These defects include objectionable material (metal, wood, plastic, etc) as well as shells.
- **Process Defect**: These defects are caused by the processing equipment. The Processing Facility can manage process defects by making adjustments to production settings, either equipment adjustments or production flow.

| Defect         | Definition                    | Testing State | Maximum Defect<br>Level per 1Kg |
|----------------|-------------------------------|---------------|---------------------------------|
|                | Process Defects               |               |                                 |
| Melanosis      | Melanosis is not permitted    | Fresh/Frozen  | Absent                          |
| Green Sack     | Green Sac may be present      | Fresh/Frozen  | Acceptable                      |
| Berries / Eggs | Berries / Eggs may be present | Fresh/Frozen  | Acceptable                      |
| Broken Heads   | No Broken Heads Permitted     | Fresh/Frozen  | 2 Permitted                     |