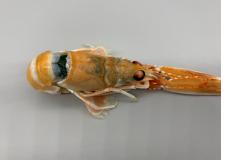

| Defect         | Definition                    | Testing State | Maximum Defect<br>Level per 1Kg |
|----------------|-------------------------------|---------------|---------------------------------|
|                | Process Defects               |               |                                 |
| Melanosis      | Melanosis is not permitted    | Fresh/Frozen  | Absent                          |
| Green Sack     | Green Sac may be present      | Fresh/Frozen  | Acceptable                      |
| Berries / Eggs | Berries / Eggs may be present | Fresh/Frozen  | Acceptable                      |
| Broken Heads   | No Broken Heads Permitted     | Fresh/Frozen  | 2 Permitted                     |